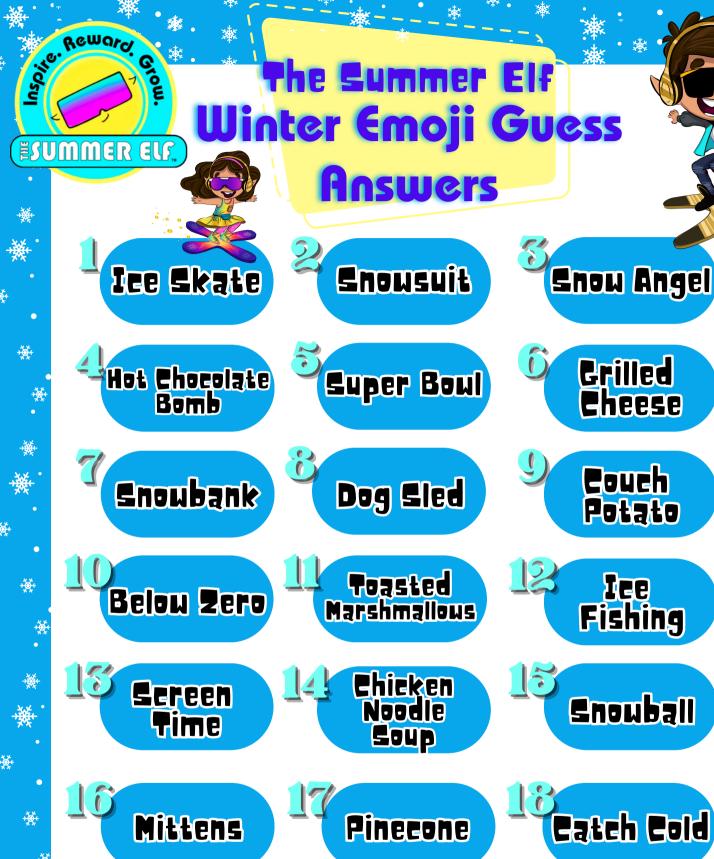

## The Summer Elf Winter Emoji Guess













































挙



## Hey, Winter Warriors and Parent Pals!

As we wave goodbye to the glittering lights of the holiday season and the New Year's confetti settles, it's time to face the reality: BACK TO SCHOOL blues are real for our little ones! But fear not, because guess who's here to sprinkle some warmth and magic during these chilly winter months? It's none other than The Summer EIf!

With Santa on his frosty vacation up at the North Pole, our kiddos might be feeling a bit down. But worry not, because The Summer Elf is here to turn those frowns upside down! Dive into the enchanting world of The Summer Elf with our delightful book and must have merch.

But that's not all, folks! We've got a sleigh-load of FREE printable activities and more to keep your little ones entertained and smiling all season